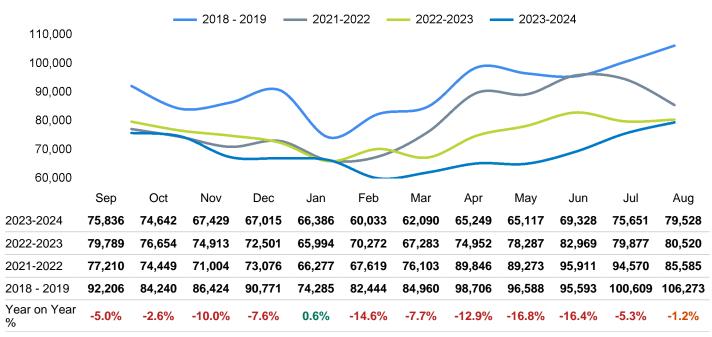

# Footfall Counts by month

## Footfall Counts by hour

The figures shown below are calculated using a weekly average

The figures shown below are calculated using weekly averages.

Year on year % is calculated by comparing the 2023-2024 period with the 2022-2023 period i.e the figure for August compares August 2024 to August 2023