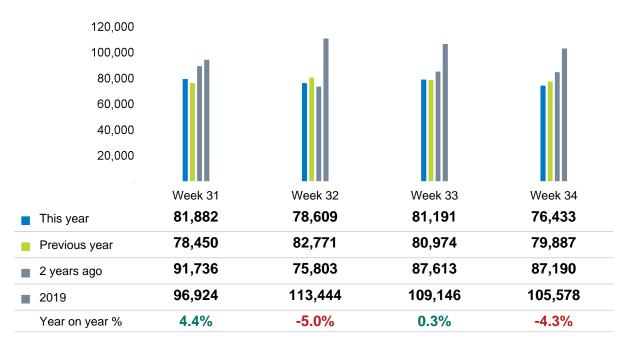

## Footfall Counts by week of month

The figures shown below are calculated using weekly totals.