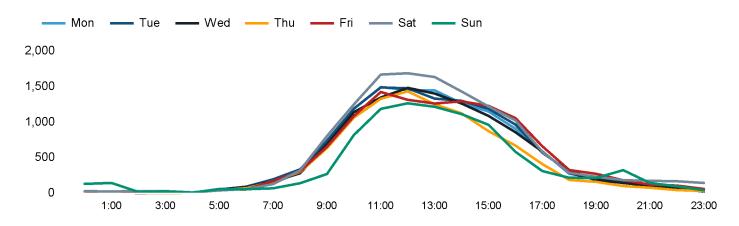

## Footfall Counts by hour

The figures shown below are calculated using a weekly average

The figures shown below are calculated using weekly averages.

Year on year % is calculated by comparing the 2023-2024 period with the 2022-2023 period i.e the figure for August compares August 2024 to August 2023

The busiest day in month commencing 29 July 2024 was Saturday 3 August with 13,936 visitors.

The peak hour of the month was 13:00 on Saturday 24 August 2024 with footfall of 1,956.