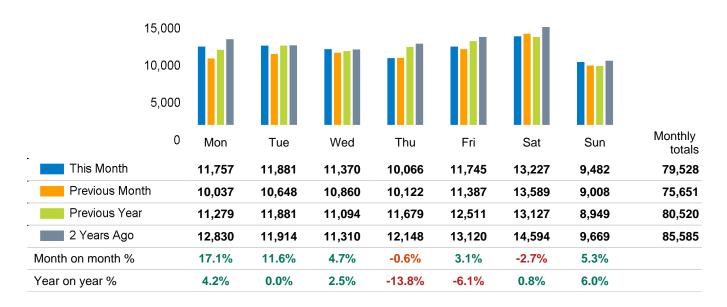

## Footfall Counts by day

The figures shown below are calculated using weekly averages.

The busiest day in month commencing 29 July 2024 was Saturday 3 August with 13,936 visitors.

The peak hour of the month was 13:00 on Saturday 24 August 2024 with footfall of 1,956.