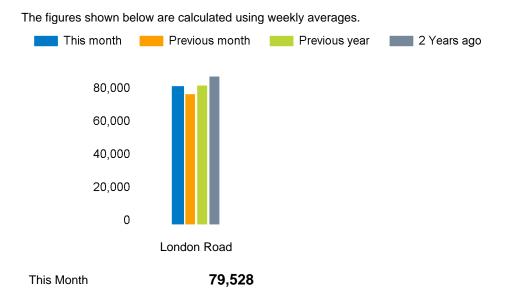

#### **Footfall Counts by location**

Previous Month Previous Year

2 Years Ago

Year on Year %

75,651

80,520

85,585 -1.2 %

This month - 29 July 2024 - 25 August 2024