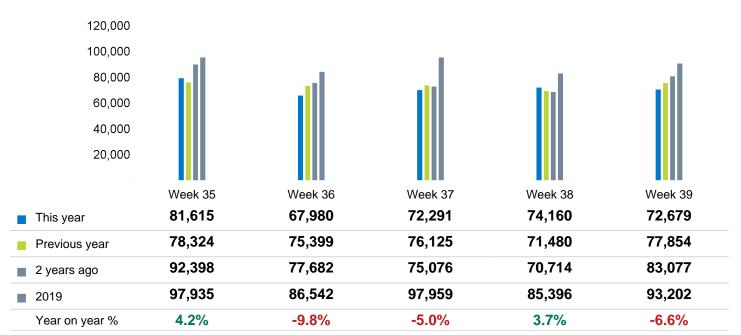

#### Footfall Counts by week of month

The figures shown below are calculated using weekly totals.