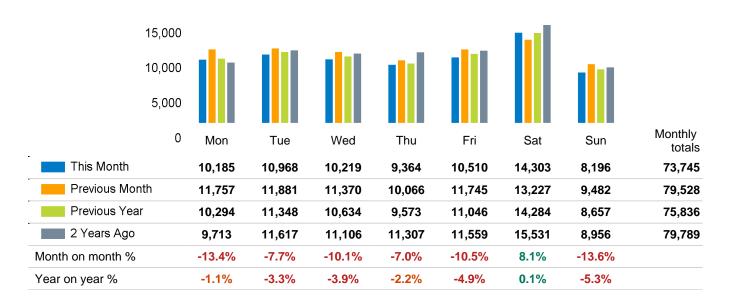

## Footfall Counts by day

The figures shown below are calculated using weekly averages.

The busiest day in month commencing 26 August 2024 was Saturday 21 September with 16,672 visitors.

The peak hour of the month was 12:00 on Saturday 21 September 2024 with footfall of 2,365.