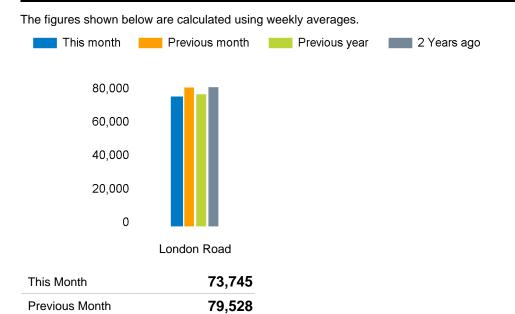

## Footfall Counts by day

The figures shown below are calculated using weekly averages.

#### **Footfall Counts by location**

**Previous Year** 

Year on Year %

2 Years Ago

75,836

79,789 -2.8 %

This month - 26 August 2024 - 29 September 2024

Year to Date % Change is the annual % change in footfall from January of this year compared to the same period last year. January, 2024 to September , 2024 Vs January, 2023 to September , 2023