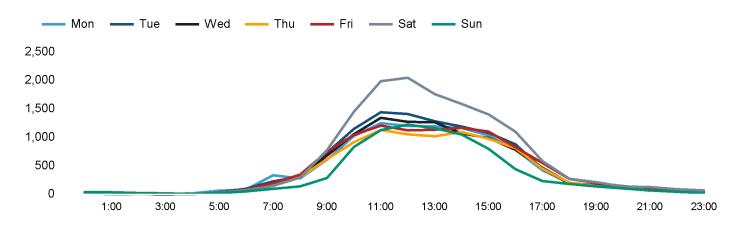

## Footfall Counts by hour

The figures shown below are calculated using a weekly average

The figures shown below are calculated using weekly averages.

Year on year % is calculated by comparing the 2023-2024 period with the 2022-2023 period i.e the figure for September compares September 2024 to September 2023

The busiest day in month commencing 26 August 2024 was Saturday 21 September with 16,672 visitors.

The peak hour of the month was 12:00 on Saturday 21 September 2024 with footfall of 2,365.