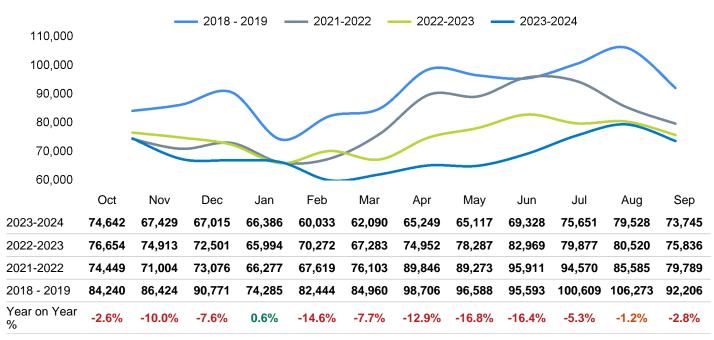

# Footfall Counts by month

## Footfall Counts by hour

The figures shown below are calculated using a weekly average

The figures shown below are calculated using weekly averages.

Year on year % is calculated by comparing the 2023-2024 period with the 2022-2023 period i.e the figure for September compares September 2024 to September 2023