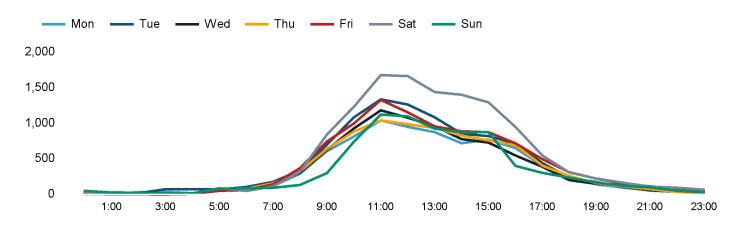

## Footfall Counts by hour

The figures shown below are calculated using a weekly average

The figures shown below are calculated using weekly averages.

Year on year % is calculated by comparing the 2023-2024 period with the 2022-2023 period i.e the figure for May compares May 2024 to May 2023

The busiest day in month commencing 29 April 2024 was Saturday 18 May with 13,884 visitors.

The peak hour of the month was 14:00 on Saturday 18 May 2024 with footfall of 2,048.