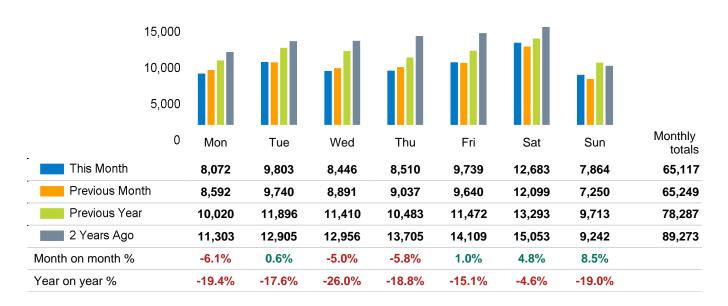

# Footfall Counts by day

The figures shown below are calculated using weekly averages.

### Headlines

The total number of visitors for the year to date is 1,337,601 which is 10.5% down on the previous year.

The total number of visitors to Bognor Regis Town Centre in month commencing 29 April 2024 was 260,471.

The busiest day in month commencing 29 April 2024 was Saturday 18 May with 13,884 visitors.

The peak hour of the month was 14:00 on Saturday 18 May 2024 with footfall of 2,048.