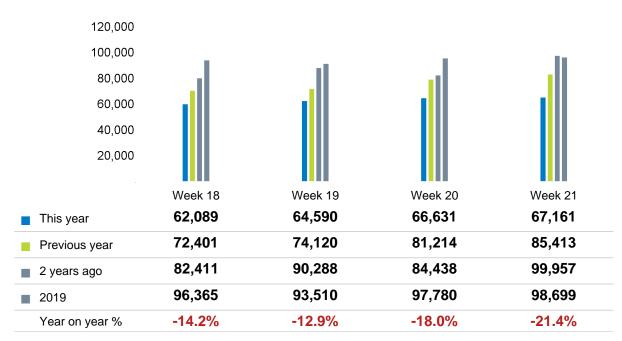

## Footfall Counts by week of month

The figures shown below are calculated using weekly totals.