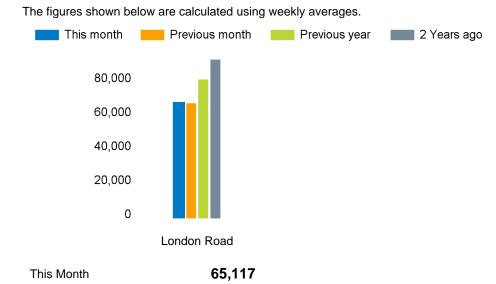

# Footfall Counts by day

The figures shown below are calculated using weekly averages.

## **Footfall Counts by location**

Previous Month Previous Year

2 Years Ago

Year on Year %

65,249

78,287

89,273 -16.8 %

This month - 29 April 2024 - 26 May 2024