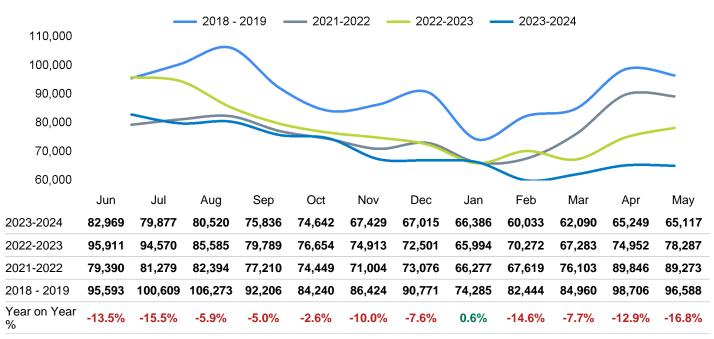

# Footfall Counts by month

### Headlines

The total number of visitors for the year to date is 1,337,601 which is 10.5% down on the previous year.

The total number of visitors to Bognor Regis Town Centre in month commencing 29 April 2024 was 260,471.