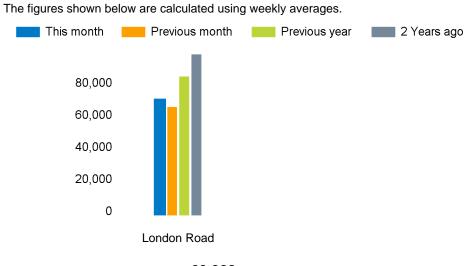

## Footfall Counts by day

The figures shown below are calculated using weekly averages.

## **Footfall Counts by location**

| This Month     | 69,328  |  |  |
|----------------|---------|--|--|
| Previous Month | 65,117  |  |  |
| Previous Year  | 82,969  |  |  |
| 2 Years Ago    | 95,911  |  |  |
| Year on Year % | -16.4 % |  |  |