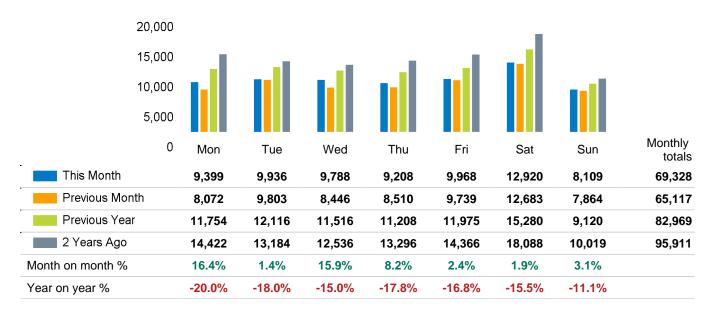

## Footfall Counts by day

The figures shown below are calculated using weekly averages.

## **Footfall Counts by location**

| This Month     | 69,328  |  |  |
|----------------|---------|--|--|
| Previous Month | 65,117  |  |  |
| Previous Year  | 82,969  |  |  |
| 2 Years Ago    | 95,911  |  |  |
| Year on Year % | -16.4 % |  |  |