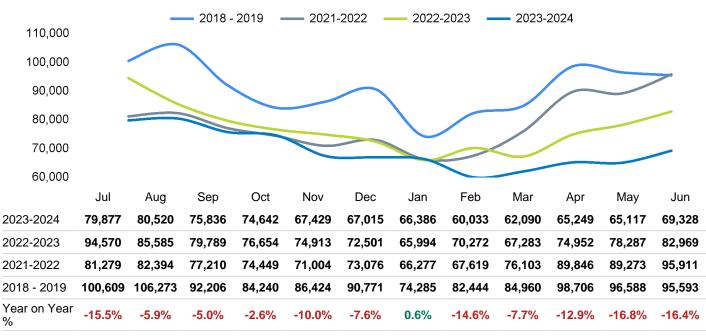

# Footfall Counts by month

## Footfall Counts by hour

The figures shown below are calculated using a weekly average

The figures shown below are calculated using weekly averages.

Year on year % is calculated by comparing the 2023-2024 period with the 2022-2023 period i.e the figure for June compares June 2024 to June 2023