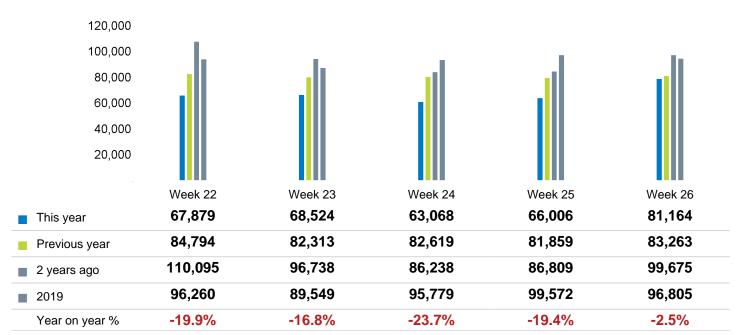

## Footfall Counts by week of month

The figures shown below are calculated using weekly totals.