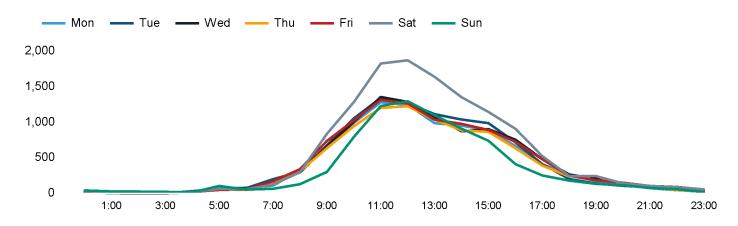

The busiest day in month commencing 27 May 2024 was Saturday 29 June with 15,657 visitors.

The peak hour of the month was 11:00 on Saturday 29 June 2024 with footfall of 2,250.

## Footfall Counts by hour

The figures shown below are calculated using a weekly average

The figures shown below are calculated using weekly averages.

Year on year % is calculated by comparing the 2023-2024 period with the 2022-2023 period i.e the figure for June compares June 2024 to June 2023